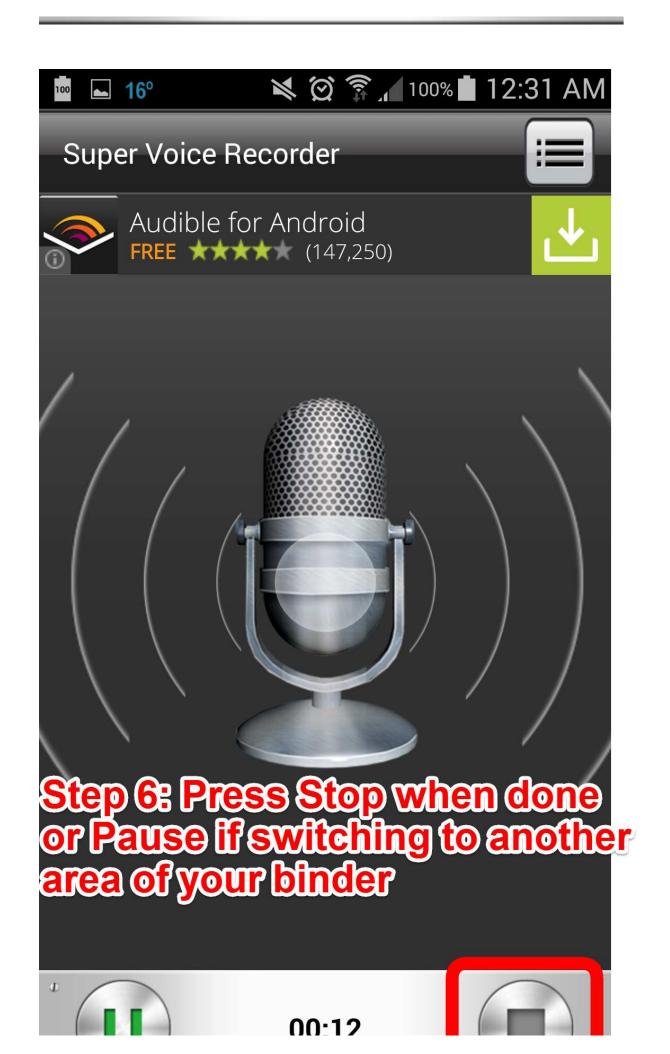

## **Super Voice Recorder - Android**

Notebook: Technology

Created: 2/23/2015 12:43 AM Updated: 2/23/2015 1:29 AM

Location: Summit County, Ohio, United States













of space). Attention: some quality options might not be supported on your phone, you could try more options until it works. High quality Normal quality

Low quality



More interesting apps

You will be able to directly upload your recording to Google Classroom and Google Drive!

































Step 12: Google Drive should open. Make sure you are saving it to the folder that you want.

I suggest creating a Band Playing Test folder beforehand.



Now all you have to do is go to Google Classroom, find

the playing test assignment, use the attach from Google Drive feature, press Turn In and you're done!