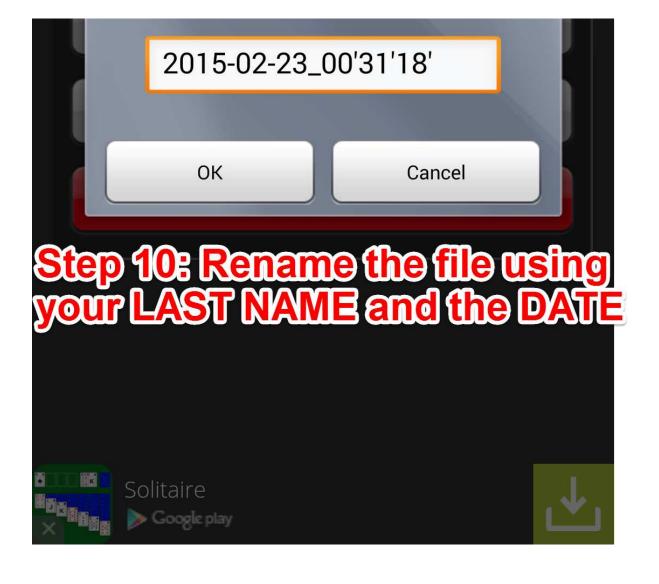

## **Super Voice Recorder - Android**

Notebook: Technology

Created: 2/23/2015 12:43 AM Updated: 2/23/2015 1:29 AM

Location: Summit County, Ohio, United States













of space). Attention: some quality options might not be supported on your phone, you could try more options until it works. High quality Normal quality

Low quality



More interesting apps

You will be able to directly upload your recording to Google Classroom and Google Drive!

































Step 12: Google Drive should open. Make sure you are saving it to the folder that you want.

I suggest creating a Band Playing Test folder beforehand.



Now all you have to do is go to Google Classroom, find

the playing test assignment, use the attach from Google Drive feature, press Turn In and you're done!