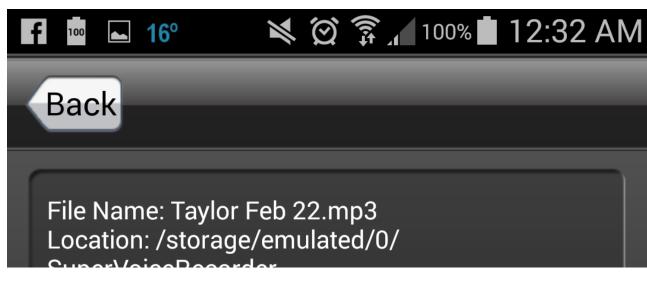

## **Super Voice Recorder - Android**

Notebook: Technology

Created: 2/23/2015 12:43 AM Updated: 2/23/2015 1:29 AM

Location: Summit County, Ohio, United States

of space). Attention: some quality options might not be supported on your phone, you could try more options until it works. High quality Normal quality