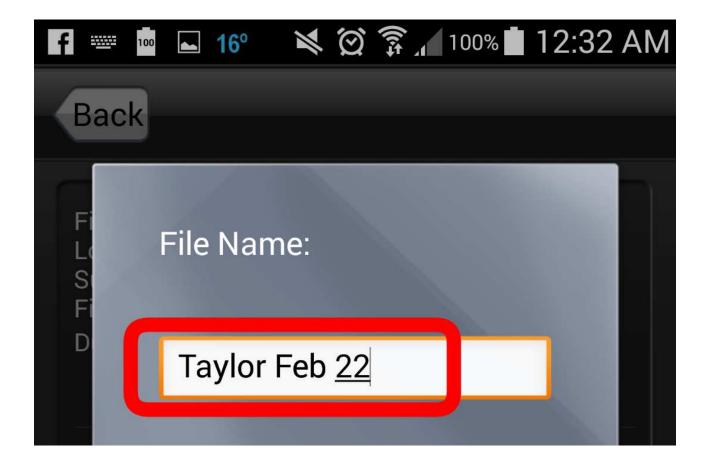

## **Super Voice Recorder - Android**

Notebook: Technology

Created: 2/23/2015 12:43 AM Updated: 2/23/2015 1:29 AM

Location: Summit County, Ohio, United States

of space). Attention: some quality options might not be supported on your phone, you could try more options until it works. High quality Normal quality