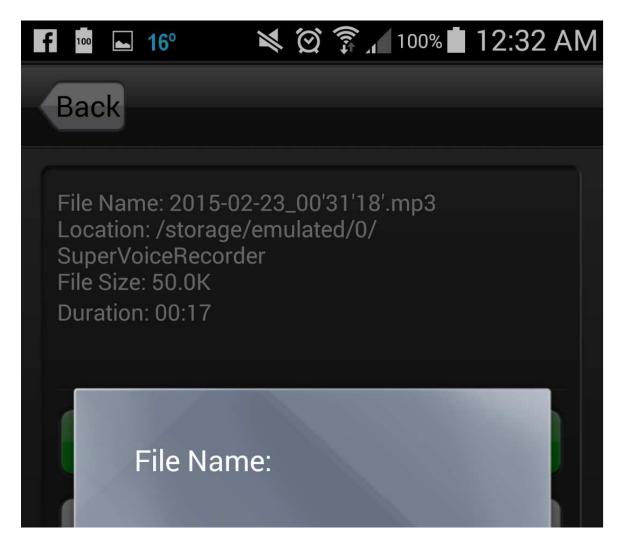

## **Super Voice Recorder - Android**

Notebook: Technology

Created: 2/23/2015 12:43 AM Updated: 2/23/2015 1:29 AM

Location: Summit County, Ohio, United States

of space). Attention: some quality options might not be supported on your phone, you could try more options until it works. High quality Normal quality