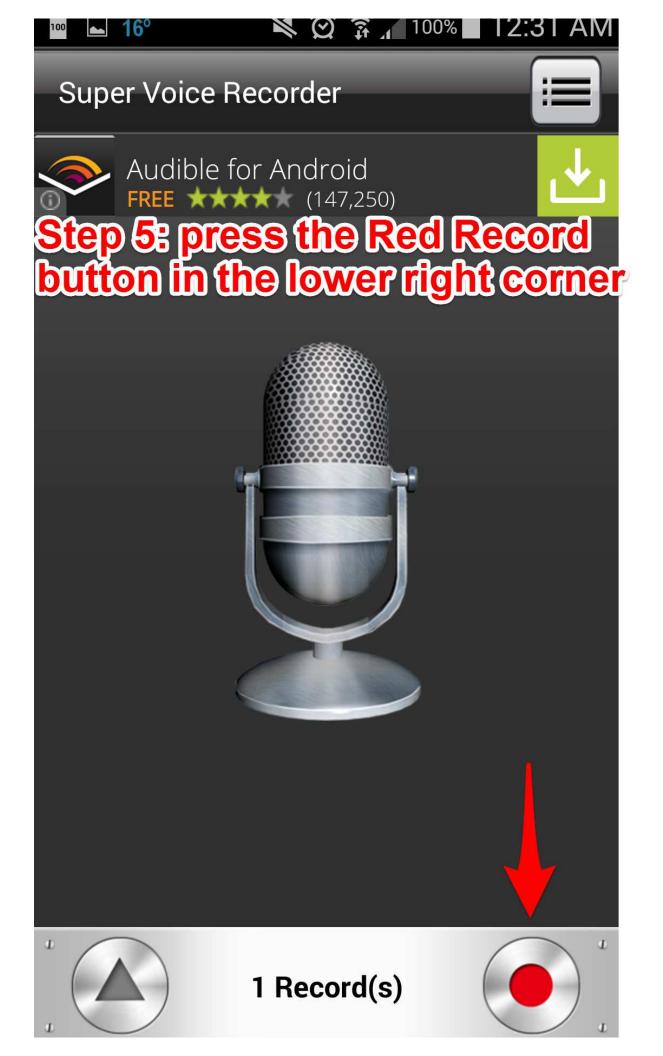

## **Super Voice Recorder - Android**

Notebook: Technology

Created: 2/23/2015 12:43 AM Updated: 2/23/2015 1:29 AM

Location: Summit County, Ohio, United States













of space). Attention: some quality options might not be supported on your phone, you could try more options until it works. High quality Normal quality

Low quality



More interesting apps

You will be able to directly upload your recording to Google Classroom and Google Drive!

































Step 12: Google Drive should open. Make sure you are saving it to the folder that you want.

I suggest creating a Band Playing Test folder beforehand.



Now all you have to do is go to Google Classroom, find

the playing test assignment, use the attach from Google Drive feature, press Turn In and you're done!