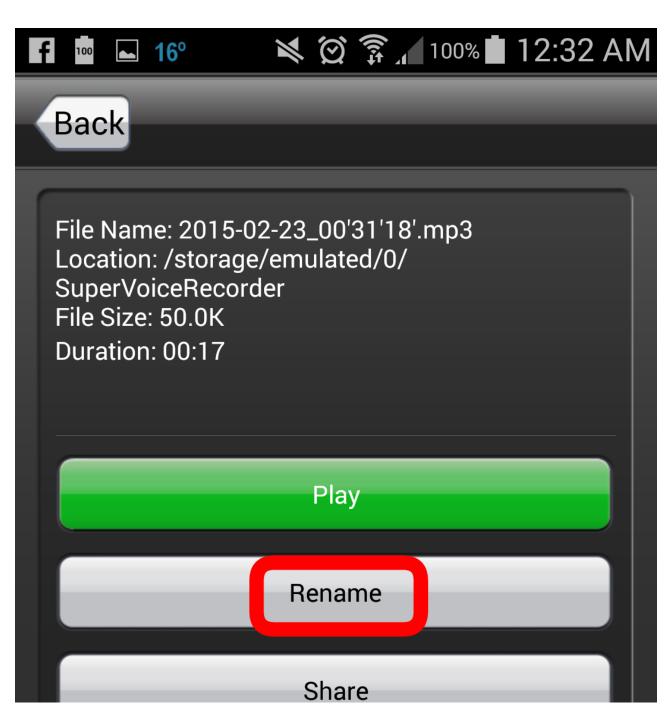

## **Super Voice Recorder - Android**

Notebook: Technology

Created: 2/23/2015 12:43 AM Updated: 2/23/2015 1:29 AM

Location: Summit County, Ohio, United States

of space). Attention: some quality options might not be supported on your phone, you could try more options until it works. High quality Normal quality