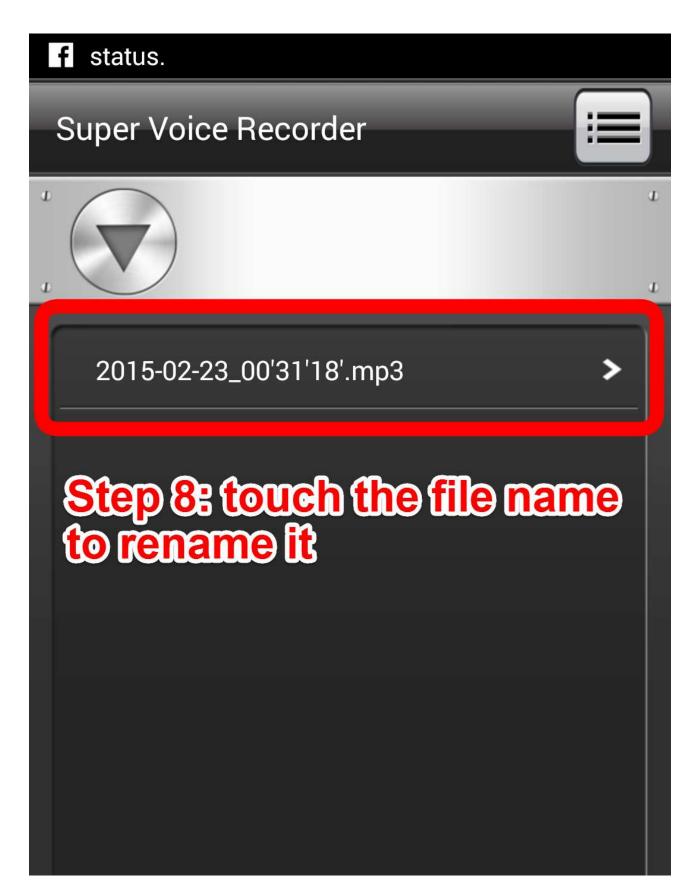

## **Super Voice Recorder - Android**

Notebook: Technology

Created: 2/23/2015 12:43 AM Updated: 2/23/2015 1:29 AM

Location: Summit County, Ohio, United States













of space). Attention: some quality options might not be supported on your phone, you could try more options until it works. High quality Normal quality

Low quality



More interesting apps

You will be able to directly upload your recording to Google Classroom and Google Drive!

































Step 12: Google Drive should open. Make sure you are saving it to the folder that you want.

I suggest creating a Band Playing Test folder beforehand.



Now all you have to do is go to Google Classroom, find

the playing test assignment, use the attach from Google Drive feature, press Turn In and you're done!