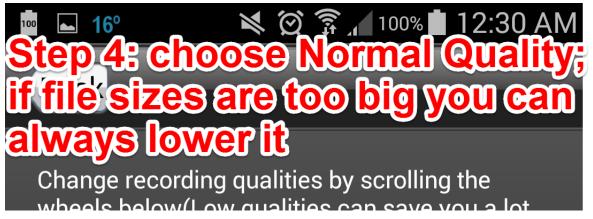

## **Super Voice Recorder - Android**

Notebook: Technology

Created: 2/23/2015 12:43 AM Updated: 2/23/2015 1:29 AM

Location: Summit County, Ohio, United States

of space). Attention: some quality options might not be supported on your phone, you could try more options until it works. High quality Normal quality

Low quality

More interesting apps

You will be able to directly upload your recording to Google Classroom and Google Drive!

Step 12: Google Drive should open. Make sure you are saving it to the folder that you want.