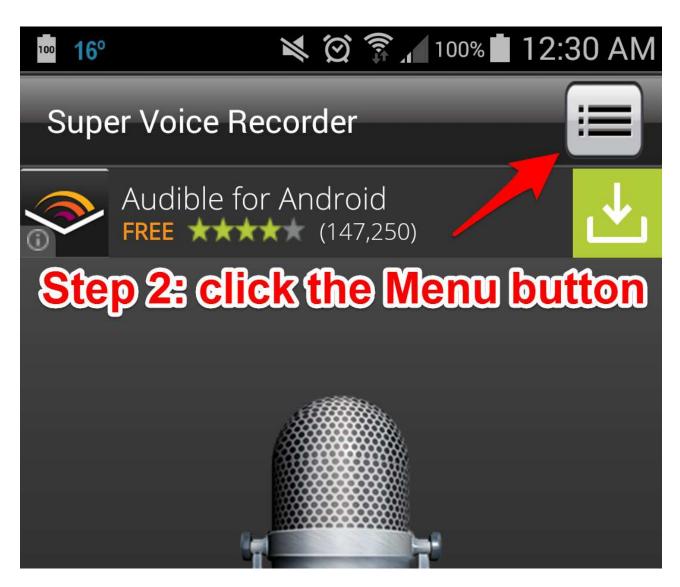

## **Super Voice Recorder - Android**

Notebook: Technology

Created: 2/23/2015 12:43 AM Updated: 2/23/2015 1:29 AM

Location: Summit County, Ohio, United States

of space). Attention: some quality options might not be supported on your phone, you could try more options until it works. High quality Normal quality