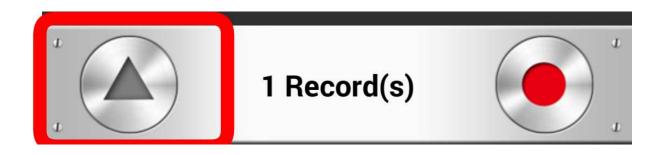

## **Super Voice Recorder - Android**

Notebook: Technology

Created: 2/23/2015 12:43 AM Updated: 2/23/2015 1:29 AM

Location: Summit County, Ohio, United States













of space). Attention: some quality options might not be supported on your phone, you could try more options until it works. High quality Normal quality

Low quality



More interesting apps

You will be able to directly upload your recording to Google Classroom and Google Drive!

































Step 12: Google Drive should open. Make sure you are saving it to the folder that you want.

I suggest creating a Band Playing Test folder beforehand.



Now all you have to do is go to Google Classroom, find

the playing test assignment, use the attach from Google Drive feature, press Turn In and you're done!