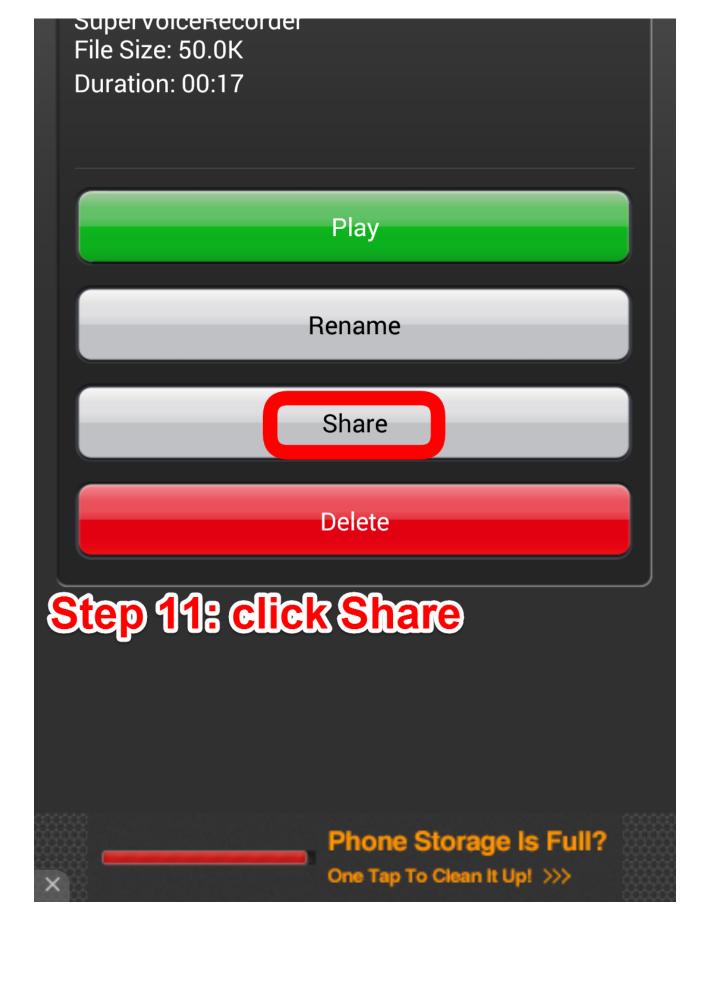

Low quality

More interesting apps

You will be able to directly upload your recording to Google Classroom and Google Drive!

Step 12: Google Drive should open. Make sure you are saving it to the folder that you want.