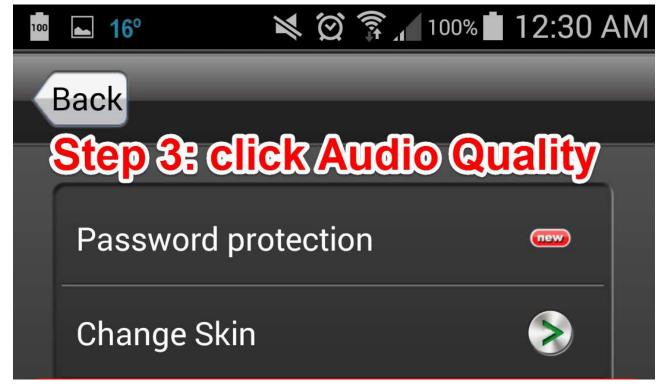

## **Super Voice Recorder - Android**

Notebook: Technology

Created: 2/23/2015 12:43 AM Updated: 2/23/2015 1:29 AM

Location: Summit County, Ohio, United States

of space). Attention: some quality options might not be supported on your phone, you could try more options until it works. High quality Normal quality