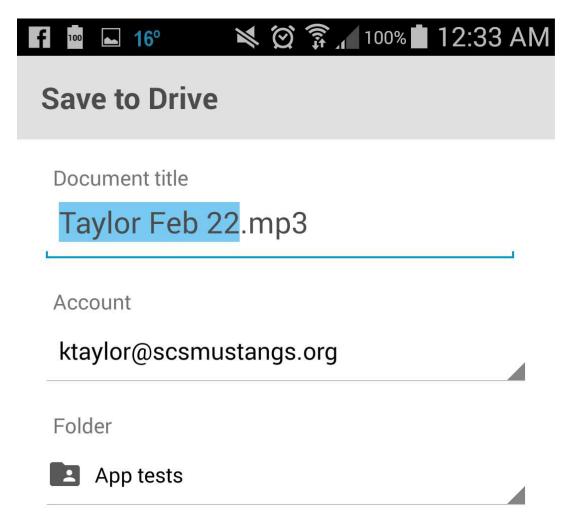

Low quality

More interesting apps

You will be able to directly upload your recording to Google Classroom and Google Drive!

Step 12: Google Drive should open. Make sure you are saving it to the folder that you want.

I suggest creating a Band Playing Test folder beforehand.

Now all you have to do is go to Google Classroom, find

the playing test assignment, use the attach from Google Drive feature, press Turn In and you're done!