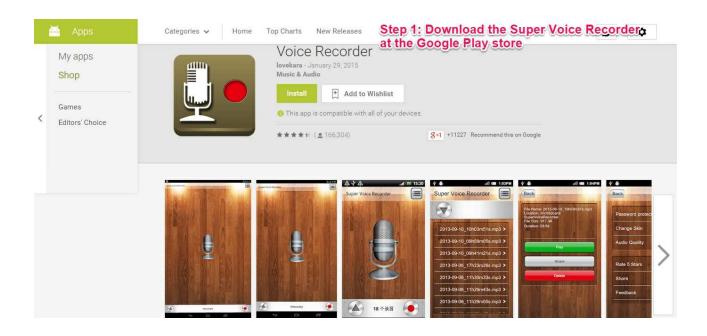

## **Super Voice Recorder - Android**

Notebook: Technology

Created: 2/23/2015 12:43 AM Updated: 2/23/2015 1:29 AM

Location: Summit County, Ohio, United States

of space). Attention: some quality options might not be supported on your phone, you could try more options until it works. High quality Normal quality