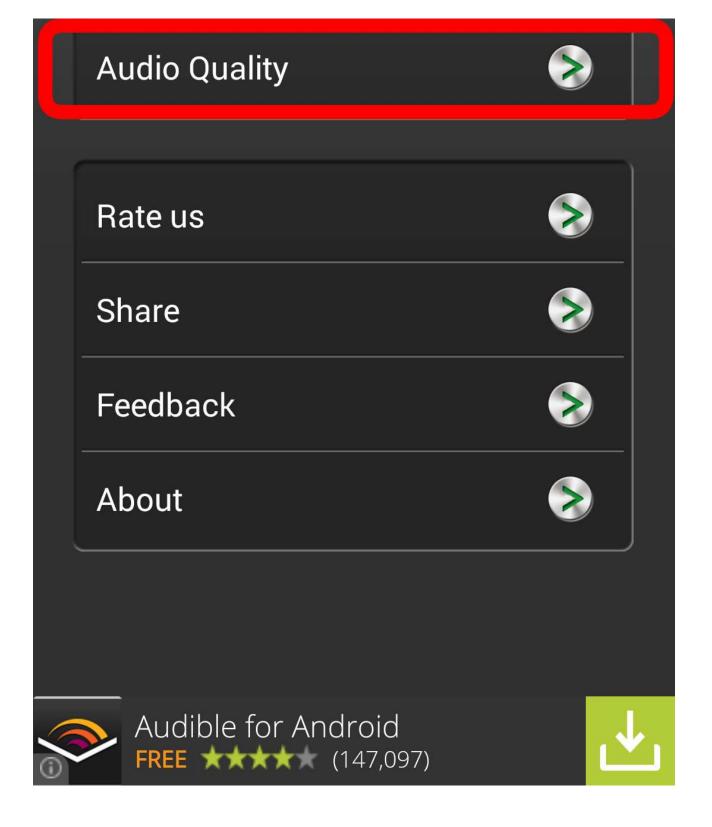

## **Super Voice Recorder - Android**

Notebook: Technology

Created: 2/23/2015 12:43 AM Updated: 2/23/2015 1:29 AM

Location: Summit County, Ohio, United States

of space). Attention: some quality options might not be supported on your phone, you could try more options until it works. High quality Normal quality

Low quality

More interesting apps

You will be able to directly upload your recording to Google Classroom and Google Drive!

Step 12: Google Drive should open. Make sure you are saving it to the folder that you want.