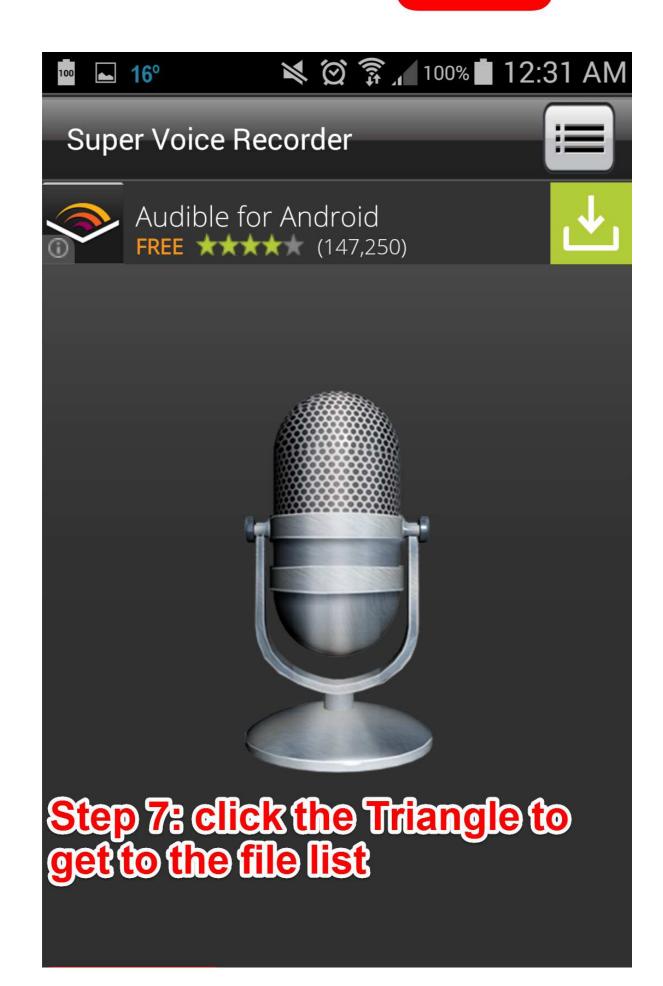

## **Super Voice Recorder - Android**

Notebook: Technology

Created: 2/23/2015 12:43 AM Updated: 2/23/2015 1:29 AM

Location: Summit County, Ohio, United States













of space). Attention: some quality options might not be supported on your phone, you could try more options until it works. High quality Normal quality

Low quality



More interesting apps

You will be able to directly upload your recording to Google Classroom and Google Drive!

































Step 12: Google Drive should open. Make sure you are saving it to the folder that you want.

I suggest creating a Band Playing Test folder beforehand.



Now all you have to do is go to Google Classroom, find

the playing test assignment, use the attach from Google Drive feature, press Turn In and you're done!