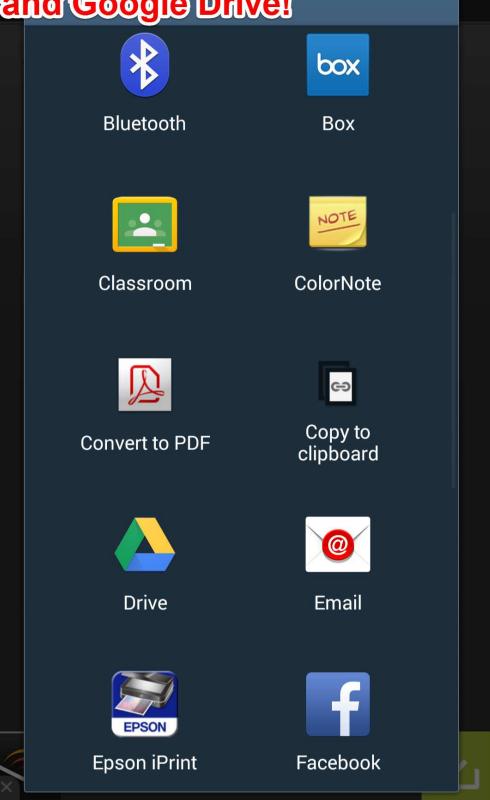

Low quality

More interesting apps

You will be able to directly upload your recording to Google Classroom and Google Drive!

Step 12: Google Drive should open. Make sure you are saving it to the folder that you want.

I suggest creating a Band Playing Test folder beforehand.

Now all you have to do is go to Google Classroom, find

the playing test assignment, use the attach from Google Drive feature, press Turn In and you're done!